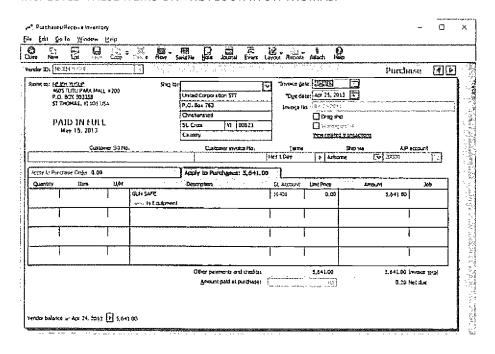

STT, 4/14/13, 2013-0419, PJ, NEJEH YUSUF, \$7,000/4/15/13, 37637, CDJ, NEJEH YUSUF - Invoice: 2013-0419

STT, 4/24/13, 04-24-2013, PJ, NEJEH YUSUF, \$5,641/STT, 4/15/13, 37637, CDJ, NEJEH YUSUF - Invoice: 2013-0419

STT, 4/24/13, 04-24-2013, PJ, NEJEH YUSUF - GUN SAFE, \$5,641.00

Question/Request for Info: Please describe what each of these entries references—this is an unfamiliar vendor.

Please provide the canceled checks, invoices and any other back up documentation that support each of these entries.

### ITEM 221 - 223:

THE ABOVE VOUCHER APPEARS TO RELATE TO A MONEL PURCHASE THAT WAS PAID FIRST BY NEJEH USING HIS PERSONAL CREDIT CARD. MY GUESS IS THAT THE ORIGINAL MONEL VOUCHER WAS UNDERSTATED AS WAS THE REIMBURSEMENT OF NEHEH'S CREDIT CARD WHICH RESULTED IN LATE FEES. THESE RECORDS ARE IN ST. THOMAS. KEEP IN MIND ALL PAYMENTS WE'RE DUAL SIGNED BY ONE YUSUF AND ONE HAMED. WILLIE SCRUTINIZED ALL OF NEJEH'S PURCHASES AND WAS NOTORIOUSLY LATE IN PAYING THEM AND SO NEJEH INSISTED THAT LATE FEES BE COVERED BY PE STT.