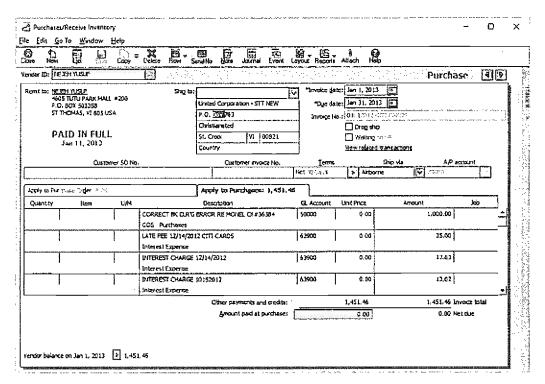

# Item Nos. 221/223

Description: Nejeh Yusuf entries.

General Ledger-Store, Date, Entry No. & Description [as an example] (if applicable): STT, 1/1/13, 01012012-CITI CARDS, PJ, NEJEH YUSUF, \$1,451.46/ 1/11/13, 37060, CDJ, NEJEH YUSUF - Invoice: 01012012-CITI CARDS

### ITEM 221 - 223:

THE ABOVE VOUCHER APPEARS TO RELATE TO A MONEL PURCHASE THAT WAS PAID FIRST BY NEJEH USING HIS PERSONAL CREDIT CARD. MY GUESS IS THAT THE ORIGINAL MONEL VOUCHER WAS UNDERSTATED AS WAS THE REIMBURSEMENT OF NEHEH'S CREDIT CARD WHICH RESULTED IN LATE FEES. THESE RECORDS ARE IN ST. THOMAS. KEEP IN MIND ALL PAYMENTS WE'RE DUAL SIGNED BY ONE YUSUF AND ONE HAMED. WILLIE SCRUTINIZED ALL OF NEJEH'S PURCHASES AND WAS NOTORIOUSLY LATE IN PAYING THEM AND SO NEJEH INSISTED THAT LATE FEES BE COVERED BY PE STT.

THIS IS AN UNUSUAL TRANSACTION BECAUSE IT'S A PAYMENT OF A CREDIT CARD WITH A CREDIT CARD. THIS IS THE FIRST INSTANCE I HAVE SEEN OF THIS BEING DONE. FORTUNATELY OUR CONTROL SYSTEM IS DESIGNED TO CREATE AN AUDIT TRAIL OF SUCH ACTIVITY. THE BOA CR MEMO BELOW IS THE OFFSET.